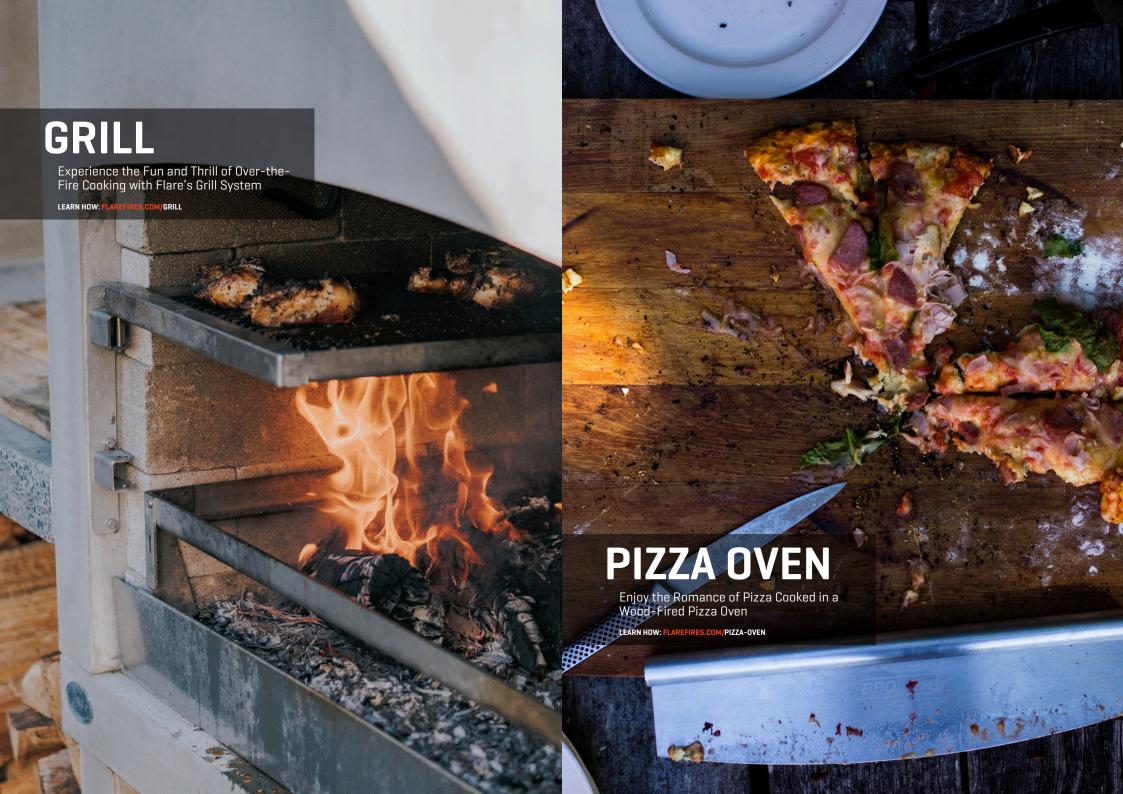

GATHER | GRILL | PIZZA OVEN | ROTISSERIE | SMOKER









### THE ELITE SERIES TWO CONFIGURATIONS ONE PRICE



WIDTH: 4680mm

WIDTH: 4080mm

\$31,000





## THE SIGNATURE SERIES

**ONE SIZE — THREE SHAPES** 







PHOENIX SHAPE



**BOSTON SHAPE** 



#### WIDTH: 2720mm

#### **The Premier**

Firebox | Chimney | Double Woodboxes

#### The Prestige

Firebox | Chimney | Half Woodboxes | Set Down Low





WIDTH: 4080mm

#### The Executive

Firebox | Chimney | Double Woodboxes | Set Down Low

#### The Senator

Firebox | Chimney | Three Woodboxes





WIDTH: 1360mm

#### The Classic

Firebox | Chimney | Riser Block



\$10.340

#### The Deluxe

Firebox | Chimney | Woodbox



## Select Your Accessories



Cooking Frame
Signature Series - \$395
Elite Series - \$555
[includes Cooking Handles]



Swing Frame
Universal- \$355



Cast Iron Grill - \