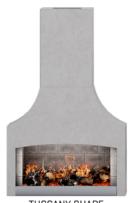

## THE SIGNATURE SERIES

**ONE SIZE — THREE SHAPES** 

PHOENIX SHAPE

**BOSTON SHAPE** 