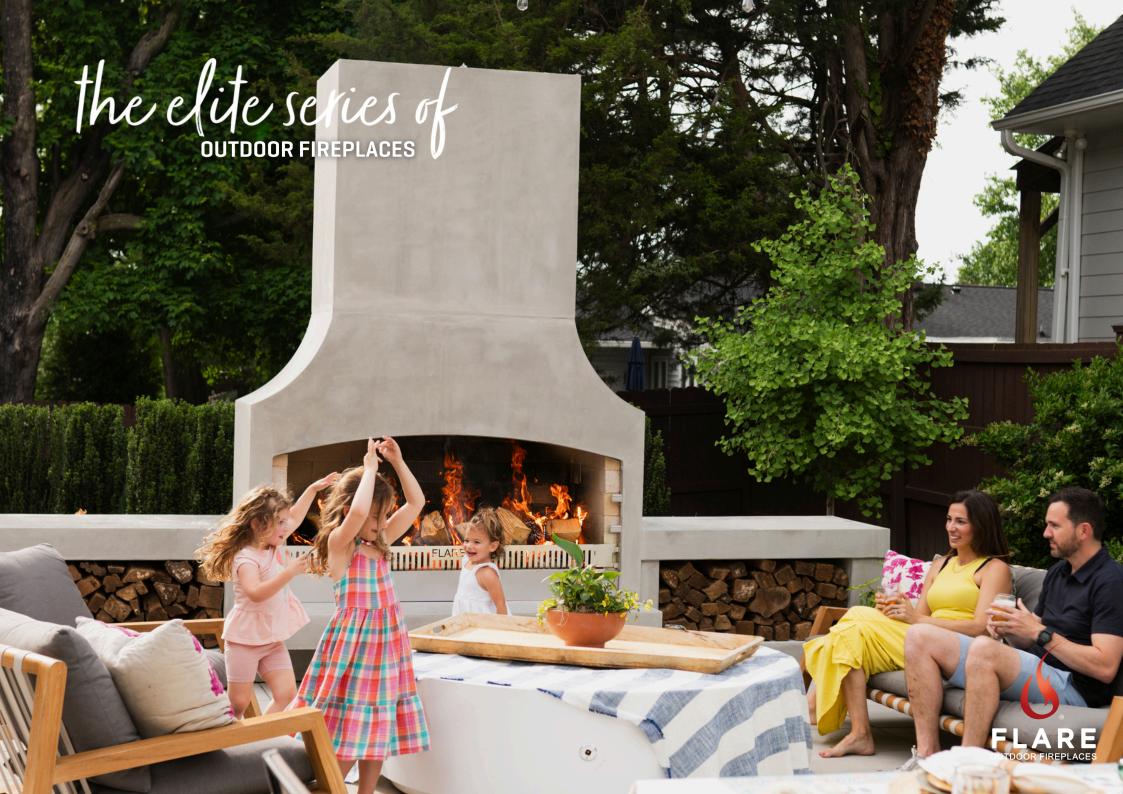

### THE ELITE SERIES TWO CONFIGURATIONS ONE PRICE

WIDTH: 4680mm

WIDTH: 4080mm

\$31,000

#### **The Premier**

Firebox | Chimney | Double Woodboxes

#### The Prestige

Firebox | Chimney | Half Woodboxes | Set Down Low

WIDTH: 4080mm