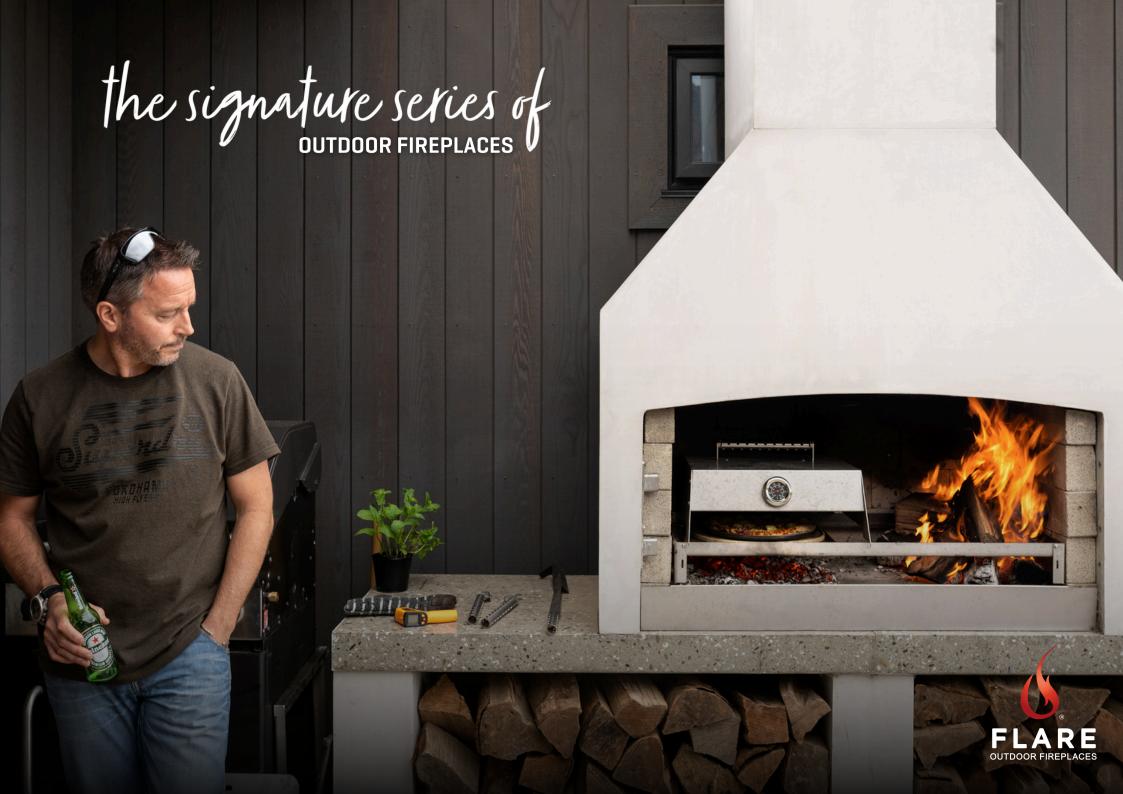

## THE SIGNATURE SERIES

**ONE SIZE — THREE SHAPES** 

PHOENIX SHAPE

**BOSTON SHAPE** 

#### The Classic

Firebox | Chimney | Riser Block

\$10.340

#### The Deluxe

Firebox | Chimney | Woodbox