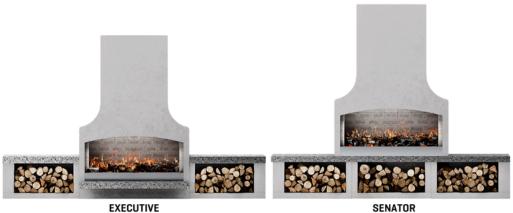

#### The Executive

Firebox | Chimney | Double Woodboxes | Set Down Low

#### The Senator

Firebox | Chimney | Three Woodboxes

WIDTH: 1360mm