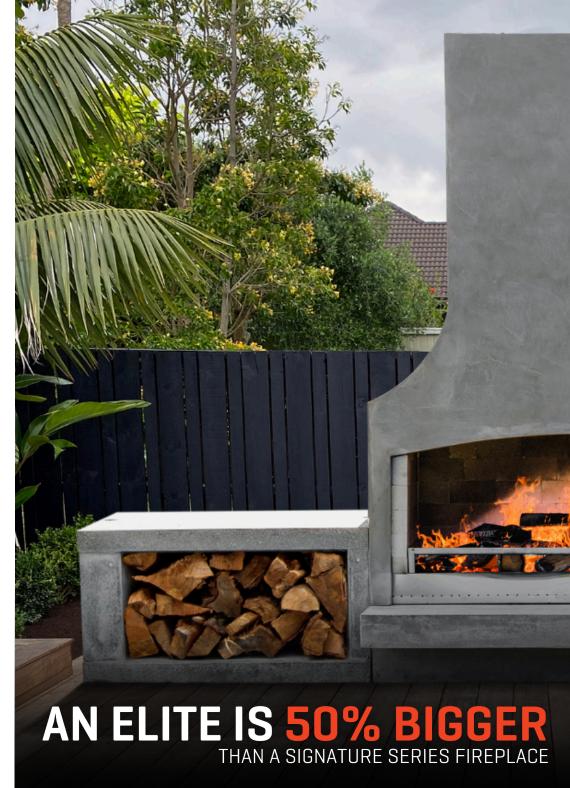

### THE ELITE SERIES TWO CONFIGURATIONS ONE PRICE

WIDTH: 4680mm

WIDTH: 4080mm

\$31,000

## THE SIGNATURE SERIES

**ONE SIZE — THREE SHAPES** 

PHOENIX SHAPE

**BOSTON SHAPE** 