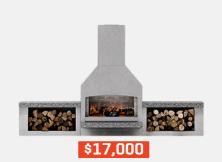

#### The Prestige

Firebox | Chimney | Half Woodboxes | Set Down Low

WIDTH: 4080mm