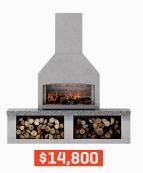

### THE ELITE SERIES TWO CONFIGURATIONS ONE PRICE

WIDTH: 4680mm

WIDTH: 4080mm

\$31,000