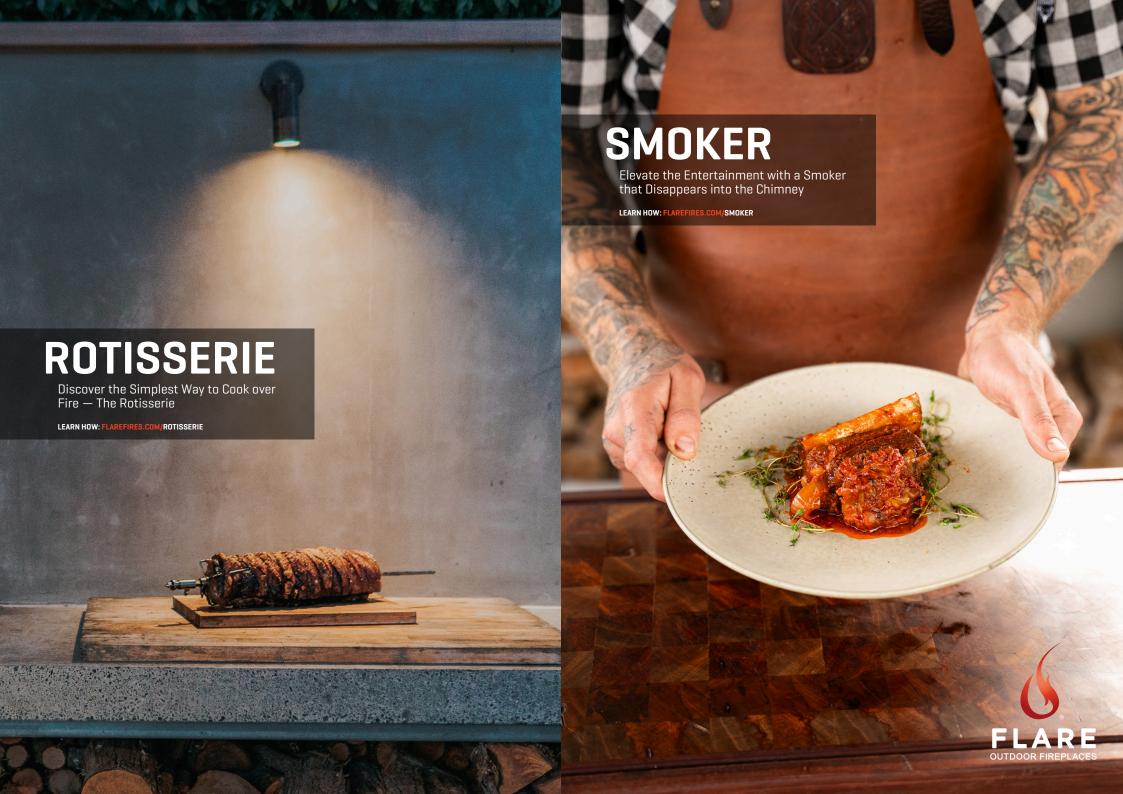

GATHER | GRILL | PIZZA OVEN | ROTISSERIE | SMOKER

Log Guard
Signature Series - \$260
Elite Series - \$360
(includes brackets)

Pizza Kit
Universal - \$395
[includes Stone & Crisper]

Smoker Universal Kit - \$895 Basket Only - \$695

Rotisserie Universal - \$260