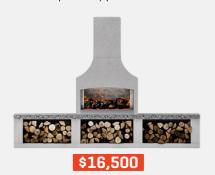

GATHER | GRILL | PIZZA OVEN | ROTISSERIE | SMOKER









### THE ELITE SERIES TWO CONFIGURATIONS ONE PRICE



WIDTH: 4680mm

WIDTH: 4080mm

\$31,000





## THE SIGNATURE SERIES

**ONE SIZE — THREE SHAPES** 







PHOENIX SHAPE



**BOSTON SHAPE** 



#### WIDTH: 2720mm

#### **The Premier**

Firebox | Chimney | Double Woodboxes

#### The Prestige

Firebox | Chimney | Half Woodboxes | Set Down Low





WIDTH: 4080mm

#### The Executive

Firebox | Chimney | Double Woodboxes | Set Down Low

#### The Senator

Firebox | Chimney | Three Woodboxes





WIDTH: 1360mm

#### The Classic

Firebox | Chimney | Riser Block



\$10.340

#### The Deluxe

Firebox | Chimney | Woodbox



## Select Your Accessories



Cooking Frame
Signature Series - \$395
Elite Series - \$555
[includes Cooking Handles]



Swing Frame
Universal- \$355



Cast Iron Grill - \$75 Stainless Steel Grill - \$240 Cast Iron Hot Plate - \$85 Stainless Steel Hot Plate - \$150



Log Guard
Signature Series - \$260
Elite Series - \$360
(includes brackets)



Pizza Kit
Universal - \$395
[includes Stone & Crisper]



Smoker Universal Kit - \$895 Basket Only - \$695



Rotisserie Universal - \$260



Ember Poker / Rake Signature Series- \$65 Elite Series - \$95



Firebox Spark Guard Signature Series -\$695 Elite Series - \$1,295



Stainless Louvered Cap Boston | Tuscany - \$765