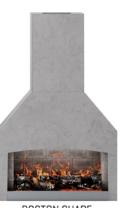

## THE SIGNATURE SERIES

**ONE SIZE — THREE SHAPES** 

PHOENIX SHAPE

**BOSTON SHAPE** 