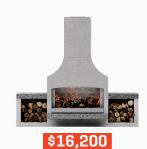

GATHER | GRILL | PIZZA OVEN | ROTISSERIE | SMOKER









### THE ELITE SERIES TWO CONFIGURATIONS ONE PRICE



WIDTH: 4680mm

WIDTH: 4080mm

\$31,000





## THE SIGNATURE SERIES

**ONE SIZE — THREE SHAPES** 







PHOENIX SHAPE



**BOSTON SHAPE** 



#### WIDTH: 2720mm

#### **The Premier**

Firebox | Chimney | Double Woodboxes

#### The Prestige

Firebox | Chimney | Half Woodboxes | Set Down Low





WIDTH: 4080mm

#### The Executive

Firebox | Chimney | Double Woodboxes | Set Down Low

#### The Senator

Firebox | Chimney | Three Woodboxes





WIDTH: 1360mm

#### The Classic

Firebox | Chimney | Riser Block



\$10.340

#### The Deluxe

Firebox | Chimney | Woodbox



## Select Your Accessories



Cooking Frame
Signature Series - \$395
Elite Series - \$555
[includes Cooking Handles]



Swing Frame
Universal- \$355



Cast Iron Grill - \$75 Stainless Steel Grill - \$240 Cast Iron Hot Plate - \$85 Stainless Steel Hot Plate - \$150



Log Guard
Signature Series - \$260
Elite Series - \$360
(includes brackets)



Pizza Kit
Universal - \$395
[includes Stone & Crisper]



Smoker Universal Kit - \$895 Basket Only - \$695



Rotisserie Universal - \$260



Ember Poker / Rake Signature Series